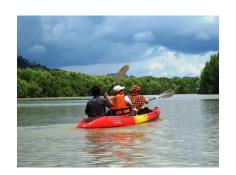

Explore the Community Mangrove forest with a local guide at Tum Nung village by Kayak and then head to Sri Phang Nga Waterfall for lunch and free time to relax and swim.

## Day 1 Day Tour Canoe and Waterfall

- **09.00** Transfer from Kuraburi Resort to Tamnung Village.
- **09.30** Arrive at Tamnung Village then go to village pier, take a canoe and go through the mangrove forest where the fish, craps and prawns are born and grow, see how fisherman live their life, you can also found wild animal such as monkeys and birds.
- 11.30 Return to the pier and then onward to Sri Phang Nga National Park.
- **12.00** Enjoy a great Thai lunch set at Sri Phang Nga National Park.
- **13.00** Jungle walk to the waterfall about 15 minute from the car park. On the way you can see the Highlight "Lantern flies or Lantern Bugs" in the rainforest atmosphere.
- 13.30 Arrive at Tamnung Waterfall, the fantastic fall where water flows over 63 meters high from a high stone cliff to the emerald color stream. Enjoy your leisure time surrounded by attractive waterfall and tropical rainforest.
- **15.00** After enjoyed swimming and relaxing at the waterfall return back to Kuraburi Resort.