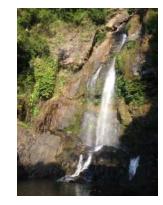

## Day 1 Day Tour Canoe and Waterfall

- **09.00** Transfer from Kuraburi Resort to Tamnung Village.
- **09.30** Arrive at Tamnung Village then go to village pier, take a canoe and go through the mangrove forest where the fish, craps and prawns are born and grow, see how fisherman live their life, you can also found wild animal such as monkeys and birds.
- 11.30 Return to the pier and then onward to Sri Phang Nga National Park.
- **12.00** Enjoy a great Thai lunch set at Sri Phang Nga National Park.
- **13.00** Jungle walk to the waterfall about 15 minute from the car park. On the way you can see the Highlight "Lantern flies or Lantern Bugs" in the rainforest atmosphere.
- 13.30 Arrive at Tamnung Waterfall, the fantastic fall where water flows over 63 meters high from a high stone cliff to the emerald color stream. Enjoy your leisure time surrounded by attractive waterfall and tropical rainforest.
- **15.00** After enjoyed swimming and relaxing at the waterfall return back to Kuraburi Resort.