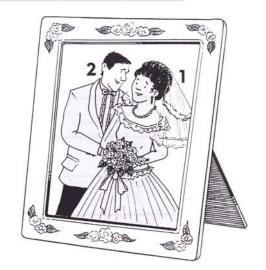

#### Read and write the words.

mother wife daughter father husband son

l. \_\_\_\_\_

4. \_\_\_\_\_

2. \_\_\_\_\_

5. \_\_\_\_\_

3. \_\_\_\_\_

6. \_\_\_\_\_