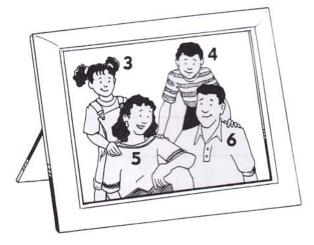

#### Read and write the words.

mother wife daughter father husband son

l. \_\_\_\_\_

4. \_\_\_\_\_

2. \_\_\_\_\_

5. \_\_\_\_\_

3. \_\_\_\_\_

6. \_\_\_\_\_