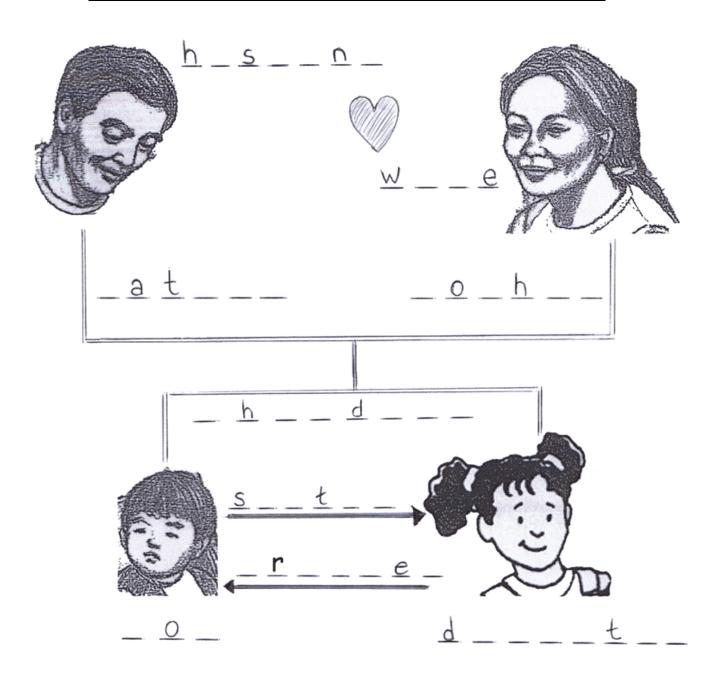

## Family tree

Fill in the blanks using the words in the box.

| brother  | husband | mother   |
|----------|---------|----------|
| children | son     | daughter |
| wife     | sister  | father   |